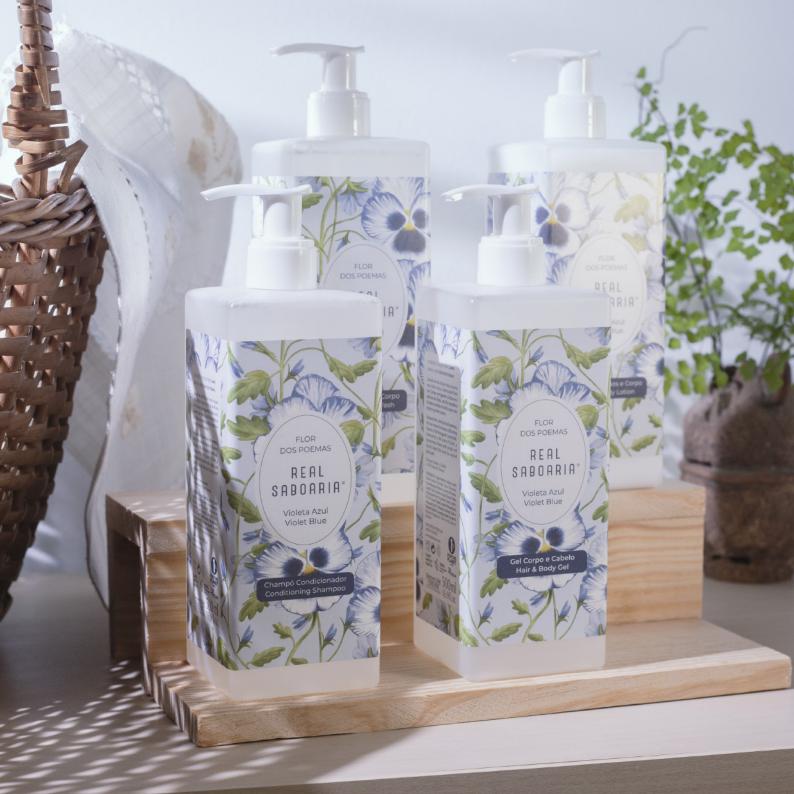

# **Ecopumps Manhattan Sugarcane** 500ml - 10.14 fl.oz

Conditioning Shampoo Hair & Body Gel Hand & Body Wash Hand & Body Lotion

CARE ABOUT EARTH

100% PLANT-BASED BOTTLE

#### Flor dos Poemas

In a country of poets, country flowers are their muses. Celebrated with verses and sonnets, they spread around Portugal spontaneous beauty, so intense and simple. Within this inspiring scenery, the violet blue is the POEM'S FLOWERS. With sweet and wooden notes of the violet flower's perceptible perfumed floral bouquet, this line rescues energy from fields.