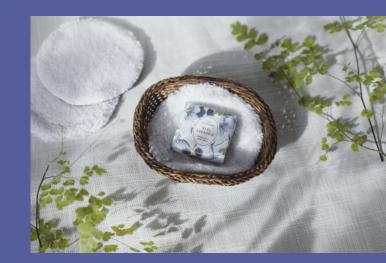

#### Bottles Magic 30ml - 1.01 fl.oz

Conditioning Shampoo Body & Hand Wash Hand & Body Lotion

CARE ABOUT EARTH

Soap in Paper Wrap 20g - 0.88oz

#### Flor dos Poemas

In a country of poets, country flowers are their muses. Celebrated with verses and sonnets, they spread around Portugal spontaneous beauty, so intense and simple. Within this inspiring scenery, the violet blue is the POEM'S FLOWERS. With sweet and wooden notes of the violet flower's perceptible perfumed floral bouquet, this line rescues energy from fields.